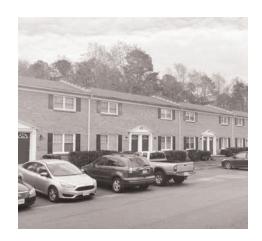

## Shots fired into occupied apartment in Cohasset area

PRESS RELEASE

Apartments at Cohassett, Photo courtesy of the sheriff's department

The Fluvanna County Sheriff's Office received a 911 call reporting that an unknown person or persons had discharged a firearm multiple times into an occupied apartment on April 9 at 3:13 a.m. The apartment is located at 44 Fawn Lake Road in the Cohasset area of Fluvanna County.