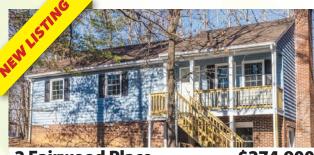

#### 2 Fairwood Place

\$274,900

Move Right In! Completely remodeled one level home with a finished basement & attached garage. Located in the Beach 3 neighborhood. 3 bedrooms, 2 full baths with an open vaulted living room w/brick fireplace. Dining room, New kitchen with white cabinets, ss appliances. First floor owner's suite with remodeled bath. 2 additional bedrooms w/remodeled bath. NEW Roof, HVAC, Plumbing, Electrical, decking and paint inside & out.