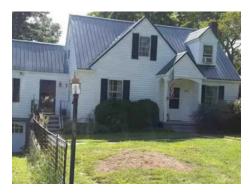

## Shots fired into occupied apartment in Cohasset area

PRESS RELEASE

Apartments at Cohassett, Photo courtesy of the sheriff's department

The Fluvanna County Sheriff's Office received a 911 call reporting that an unknown person or persons had discharged a firearm multiple times into an occupied apartment on April 9 at 3:13 a.m. The apartment is located at 44 Fawn Lake Road in the Cohasset area of Fluvanna County.